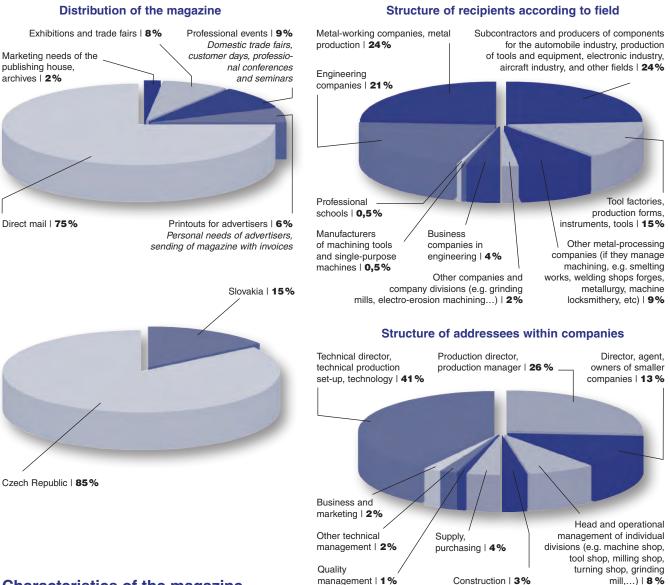

## machining tooling

is a specialized magazine focused on Czech and Slovak companies involved in machining of metal from piece to large-lot production.

The unique one-hundred-percent focus of the magazine entirely on the field of machining, professionalism and excellent workmanship is a guarantee of your prestigious and effective presentation. Our more than ten years of experience in the areas of engineering and the automobile industry is reflected in the superior, carefully assembled database of the addressees of the magazine, where you can find the decision-making employees from the field of machining. nies involved in machining Iva Duroňová editor in chief machining&tooling magazine tel.: +420 549 210 635 iva.duronova@infocube.cz

## Characteristics of the magazine

**machining & tooling magazine** addresses the decision-making employees and workers responsible for the process of machining of metal with a wide spectrum of production companies. The magazine provides information on innovations in the area of machining, production technology and products. The magazine focuses on the area of metal cutting from piece to large-lot production. However, the magazine does not neglect any other preliminary or subsequent production operations, as well as subsidiary technology or products related to the process of metal machining. Along with the information on own machining technology and machining tools and instruments, you will also find information from the areas of: automation, CAD/CAM software, operation of machines, metallurgic materials, measuring and quality, machine accessories, cutting lubricants, trade fairs, and offers of other products and services for machining companies.