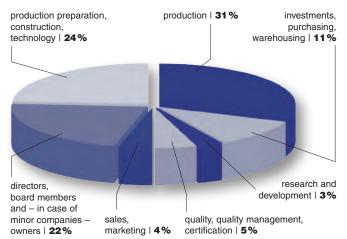

### **Addressees by Job Function**

Sales.

Quality control | 1%

Production manager,

chief of production | 31%

Owner, director | 25%

## Addresses by Industry

Engineering and metal industry | 91,2%

capacities, offer of services | 8%

|       | Editorial |
|-------|-----------|
| space | 6.5%      |

Fairs/exhibitions **Issues in 2017 Closing date Publication date** Circulation KOVOINZERT 1 Feb 10<sup>th</sup> Mar 10<sup>th</sup> 10000 Customer days KOVOINZERT Slovensko Apr 18<sup>th</sup> May 17th 5000 MSV Nitra KOVOINZERT 2 Sep 22<sup>nd</sup> 10000 MSV Brno Aug 18th KOVOINZERT 3 Oct 23<sup>rd</sup> Nov 23<sup>rd</sup> 10000