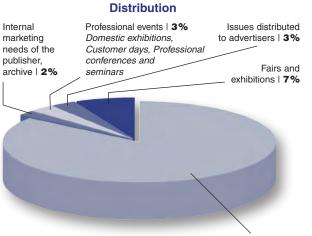

## We wish to offer you exactly such products, our expertise and competence!

is an advertising magazine, which brings you information from the mechanical engineering as well as other industrial areas. As a direct mail, it is distributed free-of-charge to addresses of engineering companies and other metalprocessing corporations.

We publish a special issue for the Slovak Republic too.

Direct Mail | 85%

### **Addressees by Job Function**

Sales.

Quality control | 1%

Production manager,

chief of production | 31%

Owner, director | 25%

## Addresses by Industry

Engineering and metal industry | 91,2%

capacities, offer of services | 8%

|       | Editorial |
|-------|-----------|
| space | 6.5%      |

Fairs/exhibitions **Issues in 2017 Closing date Publication date** Circulation KOVOINZERT 1 Feb 10<sup>th</sup> Mar 10<sup>th</sup> 10000 Customer days KOVOINZERT Slovensko Apr 18<sup>th</sup> May 17th 5000 MSV Nitra KOVOINZERT 2 Sep 22<sup>nd</sup> 10000 MSV Brno Aug 18th KOVOINZERT 3 Oct 23<sup>rd</sup> Nov 23<sup>rd</sup> 10000