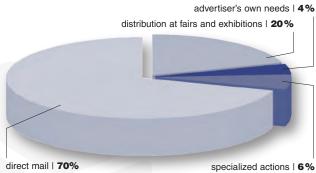

# Direct mail

Targeted direct mail is an effective way of getting your offer on the table of competent people in manufacturing companies. You can distribute a simple, brief piece of information about latest developments, invitations to corporate events or fair trades. Typically distributed materials are a general overview of your offer and range of products. Our publishing house also distributes brochures and entire product catalogues. Examples include the distribution of 30 000 hundred-page catalogues Svět obrábění (World of Machining) of Machtrade, s. r. o., or the distribution of 9 000 88-page catalogues of K-TOOLS. We have also succeeded in distributing 10 tons of printed matter to our clients!

We will distribute your materials from 4 000 copies, normally up to 0.5 kg per copy. We can arrange printing of your materials including original formats and finishes.

Attract attention with a material similar to that you are holding in your hands!

# Make yourself known also by other means!

In addition to the presentation through space advertising in our magazines, you can also insert your materials in our publications. It is possible to insert flyers, leaflets, brochures, catalogues, CDs and other flat materials.