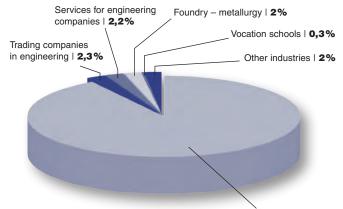

## Addresses by Industry

Engineering and metal industry | 91,2%

capacities, offer of services | 8%

|       | Editorial |
|-------|-----------|
| space | 6.5%      |

Fairs/exhibitions **Issues in 2017 Closing date Publication date** Circulation KOVOINZERT 1 Feb 10<sup>th</sup> Mar 10<sup>th</sup> 10000 Customer days KOVOINZERT Slovensko Apr 18<sup>th</sup> May 17th 5000 MSV Nitra KOVOINZERT 2 Sep 22<sup>nd</sup> 10000 MSV Brno Aug 18th KOVOINZERT 3 Oct 23<sup>rd</sup> Nov 23<sup>rd</sup> 10000