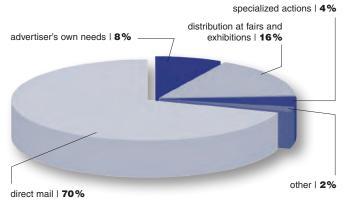

dealing with the core production operations:

- injection
- pressing
- vacuum processing
- blow molding, thermoforming
- extrusion
- cutting, milling
- welding
- separation, cutting, perforation
- final operation, assembly
- trimming...

#### **ADDRESSEES – supplied industries:**

Companies dealing with industrial plastics processing for the following industries:

- automobile industry
- consumer electronics, electric industries
- machinery, production of machinery and equipment
- production of consumer goods
- packaging technology
- food industry
- construction industry
- aviation and production of railroad trucks



12th year

#### Addressees by Industry

Ivana Nedbalová

**Plastics Production** 

tel.: +420 549 210 712

ivana.nedbalova@infocube.cz

editor in chief



#### Distribution









| lssue in 2017         | Closing date         | Publication date     | Circulation | Fairs/exhibitions     |
|-----------------------|----------------------|----------------------|-------------|-----------------------|
| Plastics Production 1 | Mar 20 <sup>th</sup> | Apr 24 <sup>th</sup> | 4000        | MSV Nitra (CHEMPLAST) |
| Plastics Production 2 | Aug 24 <sup>th</sup> | Sep 26 <sup>th</sup> | 4 0 0 0     | MSV Brno              |

| 2/1                | price<br>+ bonus 2/1 A4   | framed<br>[mm] | fullpage<br>[mm]        |
|--------------------|---------------------------|----------------|-------------------------|
| СМҮК               | 3 199 €                   | 380×270        | 420×297<br>[+5mm bleed] |
|                    | + bonus 1/1 A4<br>2 099 € | 190×270        | 2