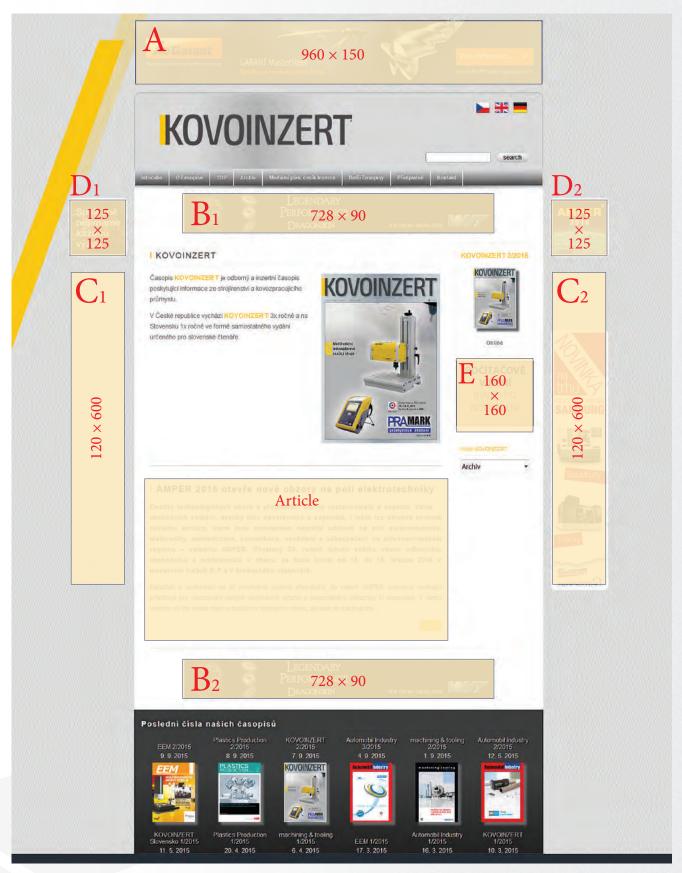

## Website of the publishing house or the websites of individual magazines

\* Banner size in pixels.

| Size   |         | Price in EUR<br>excl. VAT |
|--------|---------|---------------------------|---------------------------|---------------------------|---------------------------|
| Banner | pixels  | 1 month                   | 3 months                  | 6 months                  | 12 months                 |
| А      | 960×150 | 399                       | 829                       | 1 429                     | 2 399                     |
| B1     | 728×90  | 319                       | 659                       | 1 139                     | 1 919                     |
| B2     | 728×90  | 129                       | 239                       | 439                       | 759                       |
| C1     | 120×600 | 199                       | 409                       | 709                       | 1 199                     |
| C2     | 120×600 | 199                       | 409                       | 709                       | 1 199                     |
| D1     | 125×125 | 129                       | 239                       | 439                       | 759                       |
| D2     | 125×125 | 129                       | 239                       | 439                       | 759                       |
| E*     | 160×160 | 199                       | 409                       | 709                       | 1 199                     |

\* The E banner is displayed on the websites of individual magazines only.

Please supply materials for banners in sizes specified above in bitmap formats only (TIFF, JPEG, BMP, and GIF). If a banner is supplied in HTML or SWF, server statistics cannot be used (prove the number of clicks).

## No more than three banners are displayed in one position.

The price of banners and articles is quoted for presentation on one website. We offer a total of six websites. In addition to the publishing house's website www.infocube.cz, we offer the websites of individual magazines:  Andrea Kokrdová editor's office / webmaster / online advertising tel.: +420 549 212 606 andrea.kokrdova@infocube.cz