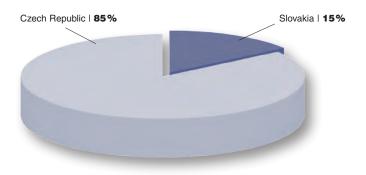

aling with the core production operations:

- injection
- pressing
- vacuum processing
- blow molding, thermoforming
- extrusion
- cutting, milling
- welding
- separation, cutting, perforation
- final operation, assembly
- trimming...

#### **ADDRESSEES – supplied industries:**

Companies dealing with industrial plastics processing for the following industries:

- automobile industry
- consumer electronics, electric industries
- machinery, production of machinery and equipment
- production of consumer goods
- packaging technology
- food industry
- construction industry
- aviation and production of railroad trucks



12th year

#### Addressees by Industry

Ivana Nedbalová

**Plastics Production** 

tel.: +420 549 210 712

ivana.nedbalova@infocube.cz

editor in chief



#### Distribution









| lssue in 2017         | Closing date         | Publication date     | Circulation | Fairs/exhibitions     |
|-----------------------|----------------------|----------------------|-------------|-----------------------|
| Plastics Production 1 | Mar 20 <sup>th</sup> | Apr 24 <sup>th</sup> | 4000        | MSV Nitra (CHEMPLAST) |
| Plastics Production 2 | Aug 24 <sup>th</sup> | Sep 26 <sup>th</sup> | 4 0 0 0     | MSV Brno              |

| 2/1                | price<br>+ bonus 2/1 A4   | framed<br>[mm] | fullpage<br>[mm]        |
|--------------------|---------------------------|----------------|-------------------------|
| СМҮК               | 3 199 €                   | 380×270        | 420×297<br>[+5mm bleed] |
|                    | + bonus 1/1 A4<br>2 099 € | 190×270        | 210