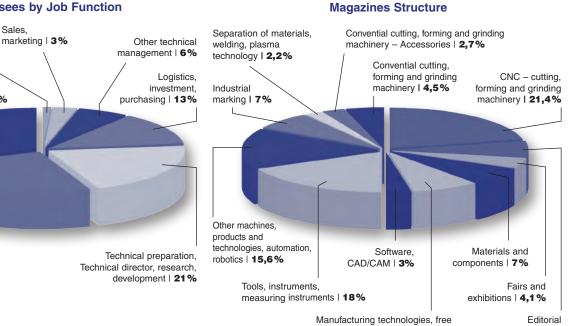

### **Addressees by Job Function**

Sales.

Quality control | 1%

Production manager,

chief of production | 31%

Owner, director | 25%