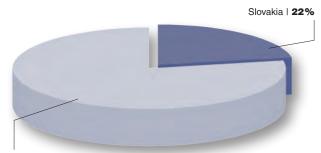

#### Distribution

Czech Republic | 78%

| lssue in 2017 | Closing date         | Publication date     | Circulation | Fairs/exhibitions                            |
|---------------|----------------------|----------------------|-------------|----------------------------------------------|
| EEM 1         | Feb 20 <sup>th</sup> | Mar 14 <sup>th</sup> | 3 000       | AMPER Brno, MSV Nitra (EMA), ELO SYS Trenčín |
| EEM <b>2</b>  | Sep 1 <sup>st</sup>  | Oct 2 <sup>nd</sup>  | 3 000       | MSV Brno                                     |