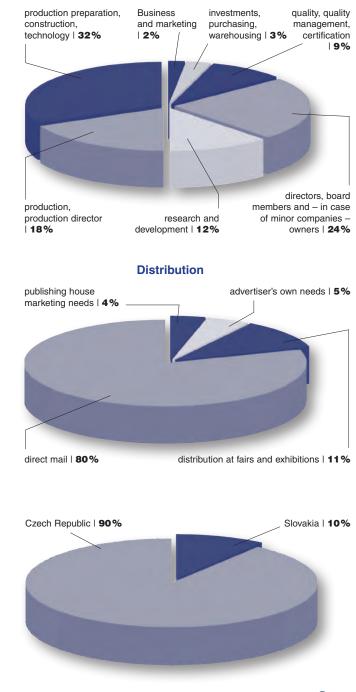

## We wish to offer you exactly such products, our expertise and competence!

is an advertising magazine, which brings you information from the mechanical engineering as well as other industrial areas. As a direct mail, it is distributed free-of-charge to addresses of engineering companies and other metalprocessing corporations.

We publish a special issue for the Slovak Republic too.

Direct Mail | 85%

### **Addressees by Job Function**

Sales.

Quality control | 1%

Production manager,

chief of production | 31%

Owner, director | 25%

## Addresses by Industry

Engineering and metal industry | 91,2%

capacities, offer of services | 8%

|       | Editorial |
|-------|-----------|
| space | 6.5%      |

Fairs/exhibitions **Issues in 2017 Closing date Publication date** Circulation KOVOINZERT 1 Feb 10<sup>th</sup> Mar 10<sup>th</sup> 10000 Customer days KOVOINZERT Slovensko Apr 18<sup>th</sup> May 17th 5000 MSV Nitra KOVOINZERT 2 Sep 22<sup>nd</sup> 10000 MSV Brno Aug 18th KOVOINZERT 3 Oct 23<sup>rd</sup> Nov 23<sup>rd</sup> 10000